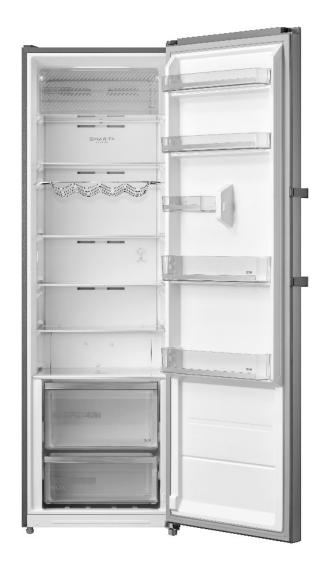

| FRIDGE                   |     |
|--------------------------|-----|
| Interior Lighting:       | LED |
| Vegetable Crisper:       | 2   |
| Shelf:                   | 6   |
| Door Tray:               | 5   |
| Wine Rack:               | 1   |
| Super Cooling in Fridge: | Yes |